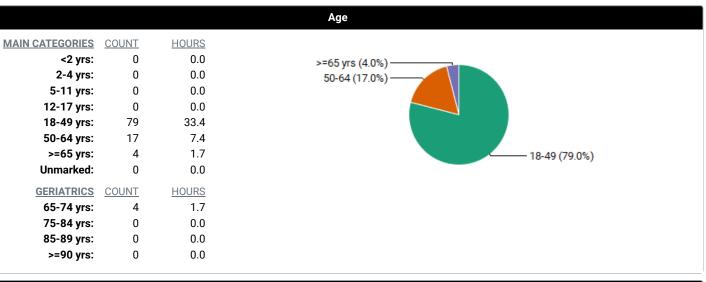

#### Case Log Totals: From 6/23/2024

| Over                              | rall                                           |
|-----------------------------------|------------------------------------------------|
| Total Cases Entered:              | 100                                            |
| Total Unique Patients:            | 100                                            |
| Total Days with Cases:            | 17                                             |
| Total Patient Hours:              | 42.5 (+ 0.0 Total Consult Hours = ~42.5 Hours) |
| Average Case Load per Case Day:   | 5                                              |
| Average Time Spent with Patients: | 26 minutes                                     |
| Rural Visits:                     | 0 patients                                     |
| Underserved Area/Population:      | 0 patients                                     |
| Surgical Management:              | Complete: 0 patients<br>- Pre-op: 0 patients   |
|                                   | - Intra-op: 0 patients                         |
|                                   | - Post-op: 0 patients                          |
|                                   | Operating room experiences: 0 patients         |
| Group Encounters:                 | 0 sessions                                     |