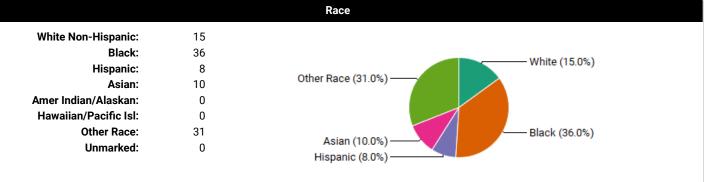

#### Case Log Totals: From 6/23/2024

| Over                              | rall                                           |
|-----------------------------------|------------------------------------------------|
| Total Cases Entered:              | 100                                            |
| Total Unique Patients:            | 100                                            |
| Total Days with Cases:            | 17                                             |
| Total Patient Hours:              | 42.5 (+ 0.0 Total Consult Hours = ~42.5 Hours) |
| Average Case Load per Case Day:   | 5                                              |
| Average Time Spent with Patients: | 26 minutes                                     |
| Rural Visits:                     | 0 patients                                     |
| Underserved Area/Population:      | 0 patients                                     |
| Surgical Management:              | Complete: 0 patients<br>- Pre-op: 0 patients   |
|                                   | - Intra-op: 0 patients                         |
|                                   | - Post-op: 0 patients                          |
|                                   | Operating room experiences: 0 patients         |
| Group Encounters:                 | 0 sessions                                     |