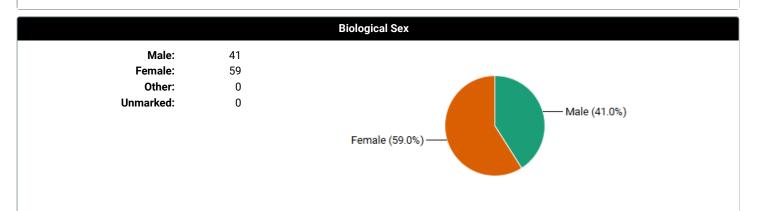

#### Case Log Totals: From 6/23/2024

| Over                              | rall                                           |
|-----------------------------------|------------------------------------------------|
| Total Cases Entered:              | 100                                            |
| Total Unique Patients:            | 100                                            |
| Total Days with Cases:            | 17                                             |
| Total Patient Hours:              | 42.5 (+ 0.0 Total Consult Hours = ~42.5 Hours) |
| Average Case Load per Case Day:   | 5                                              |
| Average Time Spent with Patients: | 26 minutes                                     |
| Rural Visits:                     | 0 patients                                     |
| Underserved Area/Population:      | 0 patients                                     |
| Surgical Management:              | Complete: 0 patients<br>- Pre-op: 0 patients   |
|                                   | - Intra-op: 0 patients                         |
|                                   | - Post-op: 0 patients                          |
|                                   | Operating room experiences: 0 patients         |
| Group Encounters:                 | 0 sessions                                     |