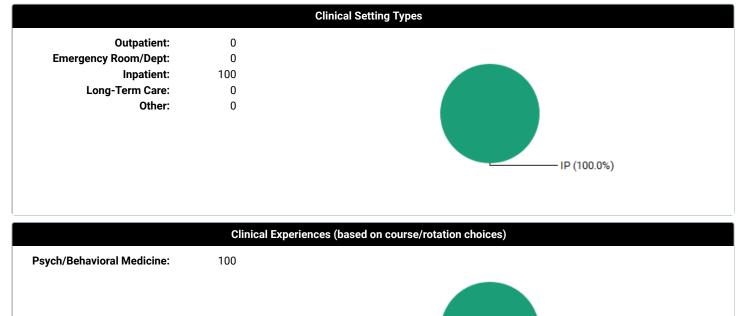

#### Case Log Totals: From 6/23/2024

| Over                              | rall                                           |
|-----------------------------------|------------------------------------------------|
| Total Cases Entered:              | 100                                            |
| Total Unique Patients:            | 100                                            |
| Total Days with Cases:            | 17                                             |
| Total Patient Hours:              | 42.5 (+ 0.0 Total Consult Hours = ~42.5 Hours) |
| Average Case Load per Case Day:   | 5                                              |
| Average Time Spent with Patients: | 26 minutes                                     |
| Rural Visits:                     | 0 patients                                     |
| Underserved Area/Population:      | 0 patients                                     |
| Surgical Management:              | Complete: 0 patients<br>- Pre-op: 0 patients   |
|                                   | - Intra-op: 0 patients                         |
|                                   | - Post-op: 0 patients                          |
|                                   | Operating room experiences: 0 patients         |
| Group Encounters:                 | 0 sessions                                     |